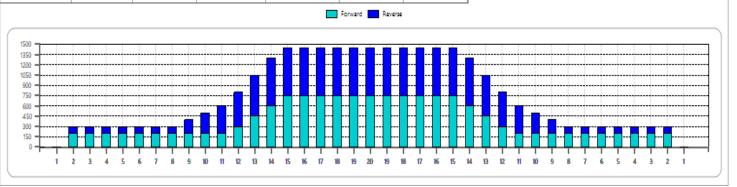

## Route 66 V3

Oil Pattern Distance 45
Forward Oil Total 14.95 mL

Reverse Brush Drop Reverse Oil Total

14.5 mL

Oil Per Board Volume Oil Total

50 ul 29.45 mL

| 2 12L 12R 2 18 34 7.60 12.70 5.10 1<br>3 13L 13R 3 18 45 12.70 20.30 7.60 2<br>4 14L 14R 3 18 39 20.30 27.90 7.60 1<br>5 15L 15R 3 18 33 27.90 35.50 7.60 1<br>6 2L 2R 0 26 0 35.50 36.00 0.50 | 2 12L 12R 2 18 34 7.60 12.70 5.10 1700<br>3 13L 13R 3 18 45 12.70 20.30 7.60 2250<br>4 14L 14R 3 18 39 20.30 27.90 7.60 1950<br>5 15L 15R 3 18 33 27.90 35.50 7.60 1650 |   | START | STOP | LOADS | SPEED | CROSSED | START | END   | FEET | T.OIL |
|------------------------------------------------------------------------------------------------------------------------------------------------------------------------------------------------|-------------------------------------------------------------------------------------------------------------------------------------------------------------------------|---|-------|------|-------|-------|---------|-------|-------|------|-------|
| 3 13L 13R 3 18 45 12.70 20.30 7.60 2<br>4 14L 14R 3 18 39 20.30 27.90 7.60 1<br>5 15L 15R 3 18 33 27.90 35.50 7.60 1<br>6 2L 2R 0 26 0 35.50 36.00 0.50                                        | 3 13L 13R 3 18 45 12.70 20.30 7.60 2250<br>4 14L 14R 3 18 39 20.30 27.90 7.60 1950<br>5 15L 15R 3 18 33 27.90 35.50 7.60 1650<br>5 2L 2R 0 26 0 35.50 36.00 0.50        | 1 | 2L    | 2R   | 4     | 18    | 148     | 0.00  | 7.60  | 7.60 | 7400  |
| 4 14L 14R 3 18 39 20.30 27.90 7.60 1<br>5 15L 15R 3 18 33 27.90 35.50 7.60 1<br>6 2L 2R 0 26 0 35.50 36.00 0.50                                                                                | 4 14L 14R 3 18 39 20.30 27.90 7.60 1950<br>5 15L 15R 3 18 33 27.90 35.50 7.60 1650<br>5 2L 2R 0 26 0 35.50 36.00 0.50                                                   | 2 | 12L   | 12R  | 2     | 18    | 34      | 7.60  | 12.70 | 5.10 | 1700  |
| 5 15L 15R 3 18 33 27.90 35.50 7.60 1<br>6 2L 2R 0 26 0 35.50 36.00 0.50                                                                                                                        | 5 15L 15R 3 18 33 27.90 35.50 7.60 1650<br>5 2L 2R 0 26 0 35.50 36.00 0.50 0                                                                                            | 3 | 13L   | 13R  | 3     | 18    | 45      | 12.70 | 20.30 | 7.60 | 2250  |
| 6 2L 2R 0 26 0 35.50 36.00 0.50                                                                                                                                                                | 5 2L 2R 0 26 0 35.50 36.00 0.50 0                                                                                                                                       | 4 | 14L   | 14R  | 3     | 18    | 39      | 20.30 | 27.90 | 7.60 | 1950  |
|                                                                                                                                                                                                |                                                                                                                                                                         | 5 | 15L   | 15R  | 3     | 18    | 33      | 27.90 | 35.50 | 7.60 | 1650  |
| - 21                                                                                                                                                                                           | 7 2L 2R 0 30 0 36.00 45.00 9.00 0                                                                                                                                       | 6 | 2L    | 2R   | 0     | 26    | 0       | 35.50 | 36.00 | 0.50 | 0     |
| 7 2L 2R 0 30 0 36.00 45.00 9.00                                                                                                                                                                |                                                                                                                                                                         | 7 | 2L    | 2R   | 0     | 30    | 0       | 36.00 | 45.00 | 9.00 | 0     |
|                                                                                                                                                                                                |                                                                                                                                                                         |   |       |      |       |       |         |       |       |      |       |

|   | START | STOP | LOADS | SPEED | CROSSED | START | END   | FEET  | T.OIL |
|---|-------|------|-------|-------|---------|-------|-------|-------|-------|
| 1 | 2L    | 2R   | 0     | 30    | 0       | 45.00 | 36.00 | -9.00 | 0     |
| 2 | 14L   | 14R  | 2     | 22    | 26      | 36.00 | 29.80 | -6.20 | 1300  |
| 3 | 13L   | 13R  | 2     | 18    | 30      | 29.80 | 24.70 | -5.10 | 1500  |
| 4 | 12L   | 12R  | 2     | 18    | 34      | 24.70 | 19.60 | -5.10 | 1700  |
| 5 | 11L   | 11R  | 2     | 18    | 38      | 19.60 | 14.50 | -5.10 | 1900  |
| 6 | 10L   | 10R  | 2     | 18    | 42      | 14.50 | 9.40  | -5.10 | 2100  |
| 7 | 9L    | 9R   | 2     | 14    | 46      | 9.40  | 5.50  | -3.90 | 2300  |
| 8 | 2L    | 2R   | 2     | 14    | 74      | 5.50  | 1.60  | -3.90 | 3700  |
| 9 | 2L    | 2R   | 0     | 14    | 0       | 1.60  | 0.00  | -1.60 | 0     |