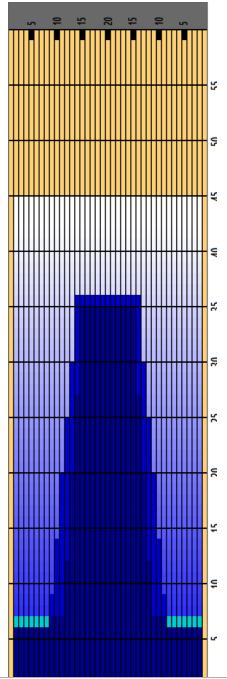

## Route 66 V3

Oil Pattern Distance 45
Forward Oil Total 14.95 mL

Reverse Brush Drop Reverse Oil Total

14.5 mL

Oil Per Board Volume Oil Total

50 ul 29.45 mL

| 2 12L 12R 2 18 34 7.60 12.70 5.10 1<br>3 13L 13R 3 18 45 12.70 20.30 7.60 2<br>4 14L 14R 3 18 39 20.30 27.90 7.60 1<br>5 15L 15R 3 18 33 27.90 35.50 7.60 1<br>6 2L 2R 0 26 0 35.50 36.00 0.50 | 2 12L 12R 2 18 34 7.60 12.70 5.10 1700<br>3 13L 13R 3 18 45 12.70 20.30 7.60 2250<br>4 14L 14R 3 18 39 20.30 27.90 7.60 1950<br>5 15L 15R 3 18 33 27.90 35.50 7.60 1650 |   | START | STOP | LOADS | SPEED | CROSSED | START | END   | FEET | T.OIL |
|------------------------------------------------------------------------------------------------------------------------------------------------------------------------------------------------|-------------------------------------------------------------------------------------------------------------------------------------------------------------------------|---|-------|------|-------|-------|---------|-------|-------|------|-------|
| 3 13L 13R 3 18 45 12.70 20.30 7.60 2<br>4 14L 14R 3 18 39 20.30 27.90 7.60 1<br>5 15L 15R 3 18 33 27.90 35.50 7.60 1<br>6 2L 2R 0 26 0 35.50 36.00 0.50                                        | 3 13L 13R 3 18 45 12.70 20.30 7.60 2250<br>4 14L 14R 3 18 39 20.30 27.90 7.60 1950<br>5 15L 15R 3 18 33 27.90 35.50 7.60 1650<br>5 2L 2R 0 26 0 35.50 36.00 0.50        | 1 | 2L    | 2R   | 4     | 18    | 148     | 0.00  | 7.60  | 7.60 | 7400  |
| 4 14L 14R 3 18 39 20.30 27.90 7.60 1<br>5 15L 15R 3 18 33 27.90 35.50 7.60 1<br>6 2L 2R 0 26 0 35.50 36.00 0.50                                                                                | 4 14L 14R 3 18 39 20.30 27.90 7.60 1950<br>5 15L 15R 3 18 33 27.90 35.50 7.60 1650<br>5 2L 2R 0 26 0 35.50 36.00 0.50                                                   | 2 | 12L   | 12R  | 2     | 18    | 34      | 7.60  | 12.70 | 5.10 | 1700  |
| 5 15L 15R 3 18 33 27.90 35.50 7.60 1<br>6 2L 2R 0 26 0 35.50 36.00 0.50                                                                                                                        | 5 15L 15R 3 18 33 27.90 35.50 7.60 1650<br>5 2L 2R 0 26 0 35.50 36.00 0.50 0                                                                                            | 3 | 13L   | 13R  | 3     | 18    | 45      | 12.70 | 20.30 | 7.60 | 2250  |
| 6 2L 2R 0 26 0 35.50 36.00 0.50                                                                                                                                                                | 5 2L 2R 0 26 0 35.50 36.00 0.50 0                                                                                                                                       | 4 | 14L   | 14R  | 3     | 18    | 39      | 20.30 | 27.90 | 7.60 | 1950  |
|                                                                                                                                                                                                |                                                                                                                                                                         | 5 | 15L   | 15R  | 3     | 18    | 33      | 27.90 | 35.50 | 7.60 | 1650  |
| - 21                                                                                                                                                                                           | 7 2L 2R 0 30 0 36.00 45.00 9.00 0                                                                                                                                       | 6 | 2L    | 2R   | 0     | 26    | 0       | 35.50 | 36.00 | 0.50 | 0     |
| 7 2L 2R 0 30 0 36.00 45.00 9.00                                                                                                                                                                |                                                                                                                                                                         | 7 | 2L    | 2R   | 0     | 30    | 0       | 36.00 | 45.00 | 9.00 | 0     |
|                                                                                                                                                                                                |                                                                                                                                                                         |   |       |      |       |       |         |       |       |      |       |

|   | START | STOP | LOADS | SPEED | CROSSED | START | END   | FEET  | T.OIL |
|---|-------|------|-------|-------|---------|-------|-------|-------|-------|
| 1 | 2L    | 2R   | 0     | 30    | 0       | 45.00 | 36.00 | -9.00 | 0     |
| 2 | 14L   | 14R  | 2     | 22    | 26      | 36.00 | 29.80 | -6.20 | 1300  |
| 3 | 13L   | 13R  | 2     | 18    | 30      | 29.80 | 24.70 | -5.10 | 1500  |
| 4 | 12L   | 12R  | 2     | 18    | 34      | 24.70 | 19.60 | -5.10 | 1700  |
| 5 | 11L   | 11R  | 2     | 18    | 38      | 19.60 | 14.50 | -5.10 | 1900  |
| 6 | 10L   | 10R  | 2     | 18    | 42      | 14.50 | 9.40  | -5.10 | 2100  |
| 7 | 9L    | 9R   | 2     | 14    | 46      | 9.40  | 5.50  | -3.90 | 2300  |
| 8 | 2L    | 2R   | 2     | 14    | 74      | 5.50  | 1.60  | -3.90 | 3700  |
| 9 | 2L    | 2R   | 0     | 14    | 0       | 1.60  | 0.00  | -1.60 | 0     |