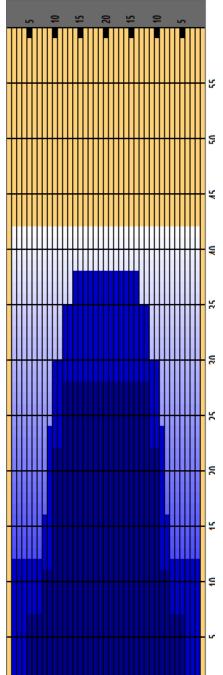

## 2024 Open Championships-Hickam

Oil Pattern Distance Forward Oil Total

42 Reverse Brush Drop 16.45 mL Reverse Oil Total

14.45 mL

Oil Per Board Volume Oil Total

50 ul 30.9 mL

|   |       | 5700 |       | corre | cnoccen |       |       |       | T.O.II |
|---|-------|------|-------|-------|---------|-------|-------|-------|--------|
|   | START | STOP | LOADS | SPEED | CROSSED | START | END   | FEET  | T.OIL  |
| 1 | 2L    | 2R   | 1     | 14    | 37      | 0.00  | 0.00  | 0.00  | 1850   |
| 2 | 5L    | 5R   | 4     | 14    | 124     | 0.00  | 7.90  | 7.90  | 6200   |
| 3 | 8L    | 8R   | 2     | 14    | 50      | 7.90  | 11.80 | 3.90  | 2500   |
| 4 | 10L   | 10R  | 4     | 18    | 84      | 11.80 | 22.00 | 10.20 | 4200   |
| 5 | 12L   | 12R  | 2     | 22    | 34      | 22.00 | 28.20 | 6.20  | 1700   |
| 6 | 2L    | 2R   | 0     | 30    | 0       | 28.20 | 42.00 | 13.80 | 0      |
|   |       |      |       |       |         |       |       |       |        |
|   |       |      |       |       |         |       |       |       |        |
|   |       |      |       |       |         |       |       |       |        |

|   | START | STOP | LOADS | SPEED | CROSSED | START | END   | FEET   | T.OIL |
|---|-------|------|-------|-------|---------|-------|-------|--------|-------|
| 1 | 2L    | 2R   | 0     | 30    | 0       | 42.00 | 38.00 | -4.00  | 0     |
| 2 | 14L   | 14R  | 1     | 22    | 13      | 38.00 | 34.90 | -3.10  | 650   |
| 3 | 12L   | 12R  | 2     | 18    | 34      | 34.90 | 29.80 | -5.10  | 1700  |
| 4 | 10L   | 10R  | 3     | 14    | 63      | 29.80 | 23.90 | -5.90  | 3150  |
| 5 | 9L    | 9R   | 4     | 14    | 92      | 23.90 | 16.00 | -7.90  | 4600  |
| 6 | 8L    | 8R   | 2     | 14    | 50      | 16.00 | 12.10 | -3.90  | 2500  |
| 7 | 2L    | 2R   | 1     | 14    | 37      | 12.10 | 10.20 | -1.90  | 1850  |
| 8 | 2L    | 2R   | 0     | 14    | 0       | 10.20 | 0.00  | -10.20 | 0     |