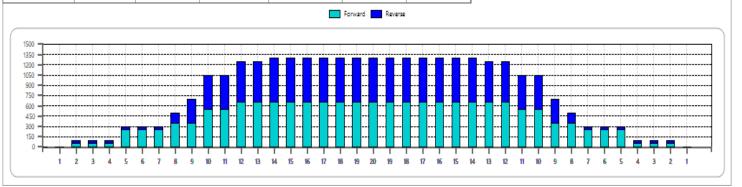

## 2024 Open Championships-Hickam

Oil Pattern Distance Forward Oil Total

42 Reverse Brush Drop 16.45 mL Reverse Oil Total

14.45 mL

Oil Per Board Volume Oil Total

50 ul 30.9 mL

|   |       | 5700 |       | corre | cnoccen |       |       |       | T.O.II |
|---|-------|------|-------|-------|---------|-------|-------|-------|--------|
|   | START | STOP | LOADS | SPEED | CROSSED | START | END   | FEET  | T.OIL  |
| 1 | 2L    | 2R   | 1     | 14    | 37      | 0.00  | 0.00  | 0.00  | 1850   |
| 2 | 5L    | 5R   | 4     | 14    | 124     | 0.00  | 7.90  | 7.90  | 6200   |
| 3 | 8L    | 8R   | 2     | 14    | 50      | 7.90  | 11.80 | 3.90  | 2500   |
| 4 | 10L   | 10R  | 4     | 18    | 84      | 11.80 | 22.00 | 10.20 | 4200   |
| 5 | 12L   | 12R  | 2     | 22    | 34      | 22.00 | 28.20 | 6.20  | 1700   |
| 6 | 2L    | 2R   | 0     | 30    | 0       | 28.20 | 42.00 | 13.80 | 0      |
|   |       |      |       |       |         |       |       |       |        |
|   |       |      |       |       |         |       |       |       |        |
|   |       |      |       |       |         |       |       |       |        |

|   | START | STOP | LOADS | SPEED | CROSSED | START | END   | FEET   | T.OIL |
|---|-------|------|-------|-------|---------|-------|-------|--------|-------|
| 1 | 2L    | 2R   | 0     | 30    | 0       | 42.00 | 38.00 | -4.00  | 0     |
| 2 | 14L   | 14R  | 1     | 22    | 13      | 38.00 | 34.90 | -3.10  | 650   |
| 3 | 12L   | 12R  | 2     | 18    | 34      | 34.90 | 29.80 | -5.10  | 1700  |
| 4 | 10L   | 10R  | 3     | 14    | 63      | 29.80 | 23.90 | -5.90  | 3150  |
| 5 | 9L    | 9R   | 4     | 14    | 92      | 23.90 | 16.00 | -7.90  | 4600  |
| 6 | 8L    | 8R   | 2     | 14    | 50      | 16.00 | 12.10 | -3.90  | 2500  |
| 7 | 2L    | 2R   | 1     | 14    | 37      | 12.10 | 10.20 | -1.90  | 1850  |
| 8 | 2L    | 2R   | 0     | 14    | 0       | 10.20 | 0.00  | -10.20 | 0     |